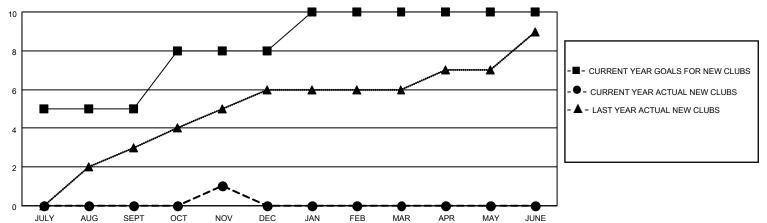

## MONTHLY MEMBERSHIP PROGRESS REPORT

**LOCATION REP OF SRI LANKA** 

District 306 A1

| Clubs RESULTS FOR 2021-2022 |   |   |   | Members RESULTS FOR 2021-2022 |     |    |     |
|-----------------------------|---|---|---|-------------------------------|-----|----|-----|
|                             |   |   |   |                               |     |    |     |
| JULY/AUG/SEPT               | 5 | 0 | 4 | JULY/AUG/SEPT                 | 130 | 34 | 100 |
| OCT/NOV/DEC                 | 3 | 1 | 2 | OCT/NOV/DEC                   | 64  | 47 | 21  |
| JAN/FEB/MAR                 | 2 | 0 | 0 | JAN/FEB/MAR                   | 34  | 0  | 0   |
| APR/MAY/JUNE                | 0 | 0 | 0 | APR/MAY/JUNE                  | 20  | 0  | 0   |