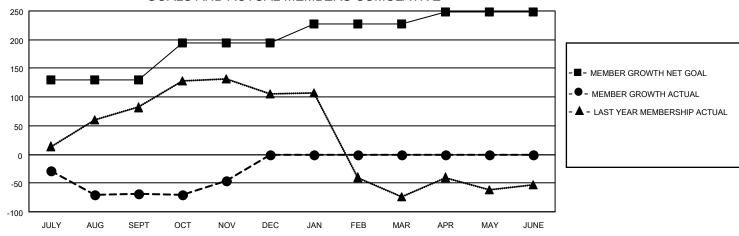

## GOALS AND ACTUAL MEMBERS CUMULATIVE

| DROPPED CLUBS: 6 |     | 17 CLUBS OF 75 ADDED 1 OR<br>MORE NEW MEMBERS | GENDER DISTRIBUTION                 |                |  |
|------------------|-----|-----------------------------------------------|-------------------------------------|----------------|--|
|                  |     | WORE NEW WEINDERS                             | MALE                                | 1,200 (72.55%) |  |
|                  |     |                                               | FEMALE                              | 454 (27.45%)   |  |
| DROPPED MEMBERS  |     |                                               | NON BINARY                          | 0 (0.00%)      |  |
|                  |     |                                               | PREFER NOT TO ANSWER                | 0 (0.00%)      |  |
| DECEASED         | 3   |                                               |                                     | ,              |  |
| CLUB CANCELLED   | 60  | CLICK HERE FOR CUMULATIVE                     | TOTAL FAMILY UNIT MEMBERS 634       |                |  |
| OTHER            | 58  | MEMBERSHIP DATA                               |                                     |                |  |
| TOTAL            | 121 |                                               | FAMILY MEMBERS PAYING HALF DUES 352 |                |  |
|                  |     |                                               |                                     |                |  |